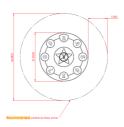

File number: 19021 Serie / Enkel: S

Concerns: Luna Series or type designation: YA3400

Further indication: N/A
Serial Number: N/A
Unique registration number: N/A

Description: Interactive play equipment including a base with prints and

a camera with light and sound above

Applicant certificate: Yalp

Nieuwenkampsmaten 12

7472 de Goor The Netherlands

Manufacturer: Lappset Yalp B.V., Goor

Year of production: 2024 Importer: N/A

Construction year: 2024