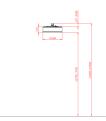

File number: 19021 Serie / Enkel: S

Concerns: Luna Series or type designation: YA3400

Further indication: N/A
Serial Number: N/A
Unique registration number: N/A

Description: Interactive play equipment including a base with prints and

a camera with light and sound above

Applicant certificate: Yalp

Nieuwenkampsmaten 12

7472 de Goor The Netherlands

Manufacturer: Lappset Yalp B.V., Goor

Year of production: 2024 Importer: N/A

Construction year: 2024